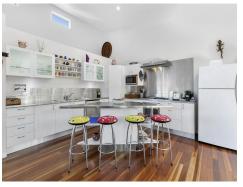

- Hardwood floors flow through open plan living/dining/kitchen
- High ceilings and highline windows floor home with natural light
- Central kitchen with island bench, gas cooktop and dishwasher
- Expansive alfresco dining and balcony wrapped by green treetops
- Elevated home surrounded...