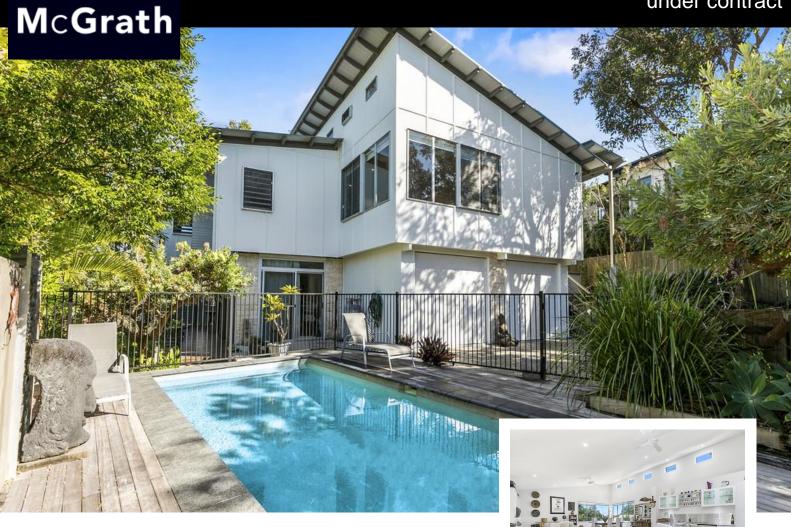

Private treetop retreat, walk to the sand

## 26 Rainbow Crescent, Sunrise Beach

Commanding a prime position at the end of a peaceful cul-de-sac, this home offers privacy and seclusion. The open plan layout features striking high ceilings and stunning hardwood timber floors which create a relaxed coastal vibe. All this wrapped by a stunning bushland vista. The relaxed coastal lifestyle awaits.

- Hardwood floors flow through open plan living/dining/kitchen
- High ceilings and highline windows floor home with natural light
- Central kitchen with island bench, gas cooktop and dishwasher
- Expansive alfresco dining and balcony wrapped by green treetops
- Elevated home surrounded...