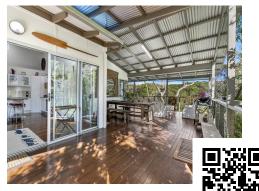

- Hardwood floors flow through open plan living/dining/kitchen
- High ceilings and highline windows floor home with natural light
- Central kitchen with island bench, gas cooktop and dishwasher
- Expansive alfresco dining and balcony wrapped by green treetops
- Elevated home surrounded...