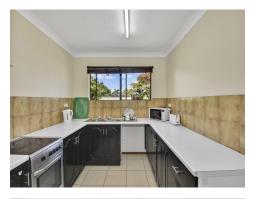

## **Property Features:**

- 2 built in bedrooms, main room of good sized with balcony
- large open plan combined living area with balcony
- functional kitchen with electric appliances and walk in pantry...