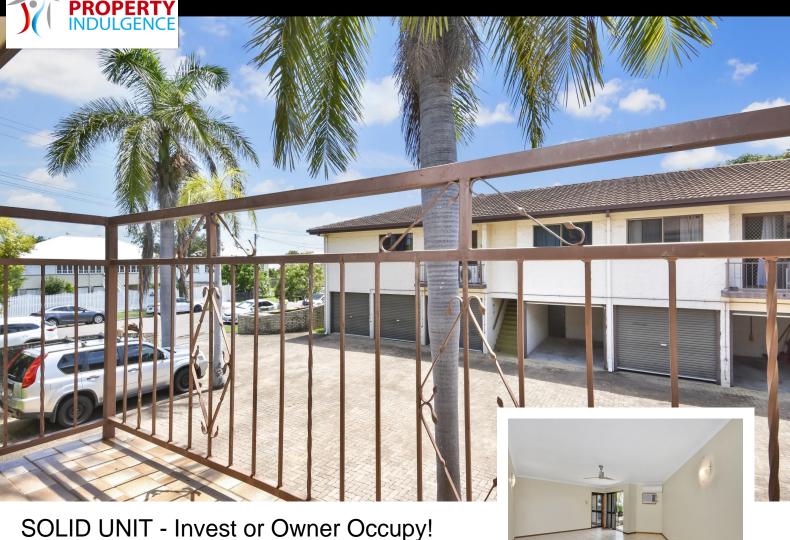

## 5 / 8 Goldring Street, Hermit Park

Nestled in the convenient and saught after suburb of Hermit Park this fully tiled 2 bedroom unit offers a huge living area, functional kitchen spacious bedrooms. Within walking distance to shopping centres, parks, taverns and so much more, if you're looking to add to your investment portfolio or owner occupy you best jump on this great property.

## **Property Features:**

- 2 built in bedrooms, main room of good sized with balcony
- large open plan combined living area with balcony
- functional kitchen with electric appliances and walk in pantry...