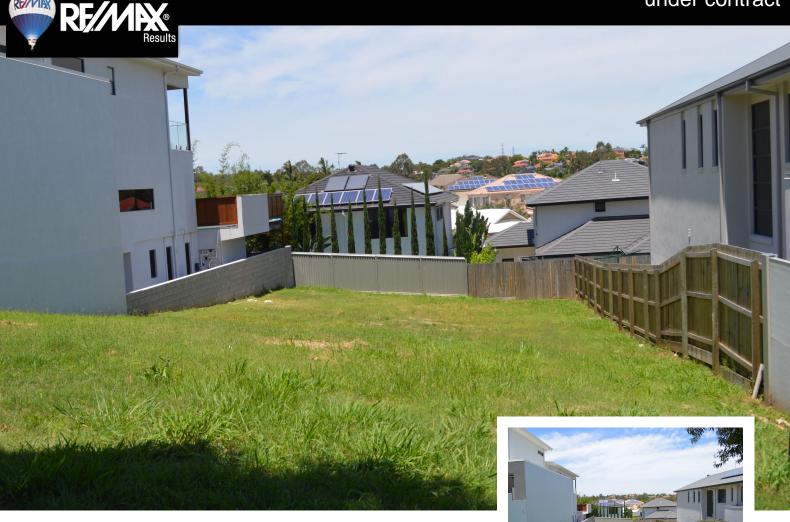

## VACANT LAND 569 M2

## 11 Birkenhead Place, Carindale

Perfectly positioned and set amongst quality homes, we introduce this clean block which is ready to build on, close to shops, school & bus

Frontage is 15 metres by 36 metres deep approx.

A magnificent block of land now available in this highly sought after pocket of Carindale, so be quick!

## Features:

Impressive 569 M2 approx. - With plans approved to build or choose your own builder Short walk to Pacific Golf Club and amenities Close to Citipointe Christian College and Belmont State School Easy access to North and South coast Gateway Arterial Short drive to Westfield Carindale Shopping...