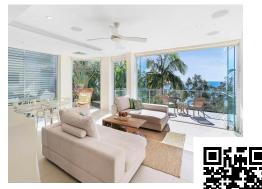

Penthouse 8 has been tastefully renovated with the highest standard of finishes and appliances. Frameless glass bi-folds stack back to open the living space to the sunny deck where you can lean on your railing and watch board riders...