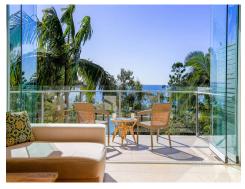

## 8/25 Allambi Rise, Noosa Heads

Perching just behind the beach, this fully renovated penthouse is one of only a few in Little Cove with sun-drenched decks, and 180 degree bay & beach views.

Panning from West to East, you capture views along Hastings St Main Beach and the river mouth, across Laguna Bay to the North Shore and along the National Park coastline to the rising sun. Absolutely unique.

Penthouse 8 has been tastefully renovated with the highest standard of finishes and appliances. Frameless glass bi-folds stack back to open the living space to the sunny deck where you can lean on your railing and watch board riders...