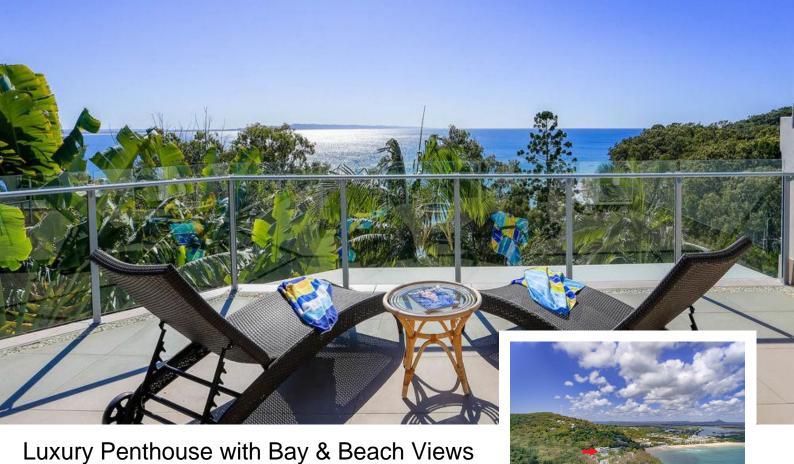

## 8/25 Allambi Rise, Noosa Heads

Perching just behind the beach, this fully renovated penthouse is one of only a few in Little Cove with sun-drenched decks, and 180 degree bay & beach views.

Panning from West to East, you capture views along Hastings St Main Beach and the river mouth, across Laguna Bay to the North Shore and along the National Park coastline to the rising sun. Absolutely unique.

Penthouse 8 has been tastefully renovated with the highest standard of finishes and appliances. Frameless glass bi-folds stack back to open the living space to the sunny deck where you can lean on your railing and watch board riders...